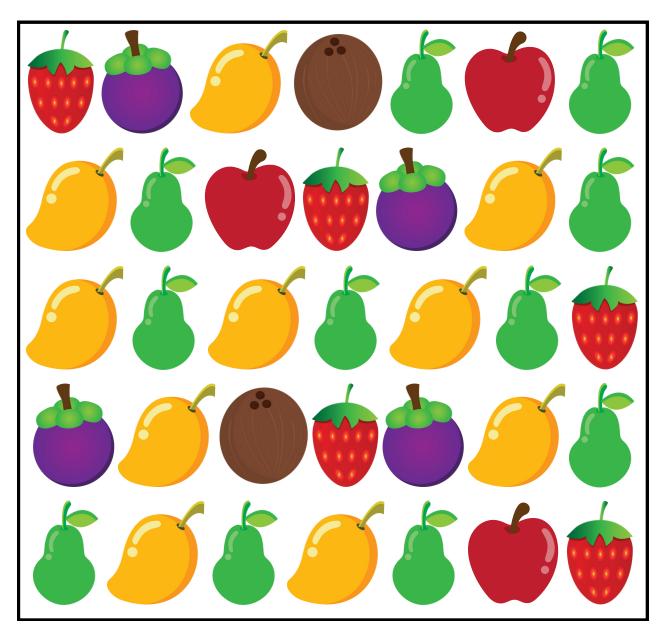

| Name    | Date |
|---------|------|
| 1 TOTAL | Date |

Find and count the following items.

| Name | Date |  |
|------|------|--|
|------|------|--|

Count the fruits and circle the correct number.

| M    | D    |
|------|------|
| Name | Date |

Count the vegetables and circle the correct number.

| Name    | Date |
|---------|------|
| INGITIC | Date |

Count the ladybug spots and circle the correct number.

| Name | Date |
|------|------|
|------|------|