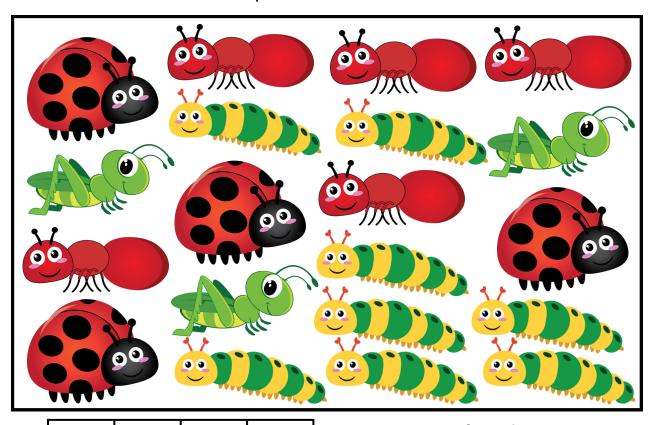

| Name    | Date |
|---------|------|
| 1 TOTAL | Date |

Find and count the following items.

| Name | Date |  |
|------|------|--|
|------|------|--|

Count the fruits and circle the correct number.

| M    | D    |
|------|------|
| Name | Date |

Count the vegetables and circle the correct number.

| Name    | Date |
|---------|------|
| INGITIC | Date |

Count the ladybug spots and circle the correct number.

| Name | Date |
|------|------|
|------|------|