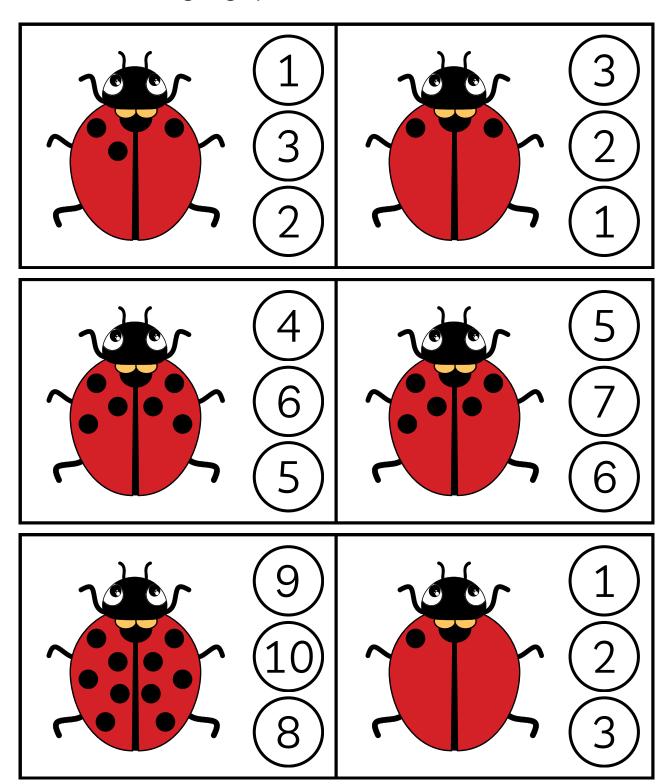

Count the vegetables and circle the correct number.

| Name    | Date |
|---------|------|
| INGITIC | Date |

Count the ladybug spots and circle the correct number.

| Name | Date |
|------|------|
|------|------|