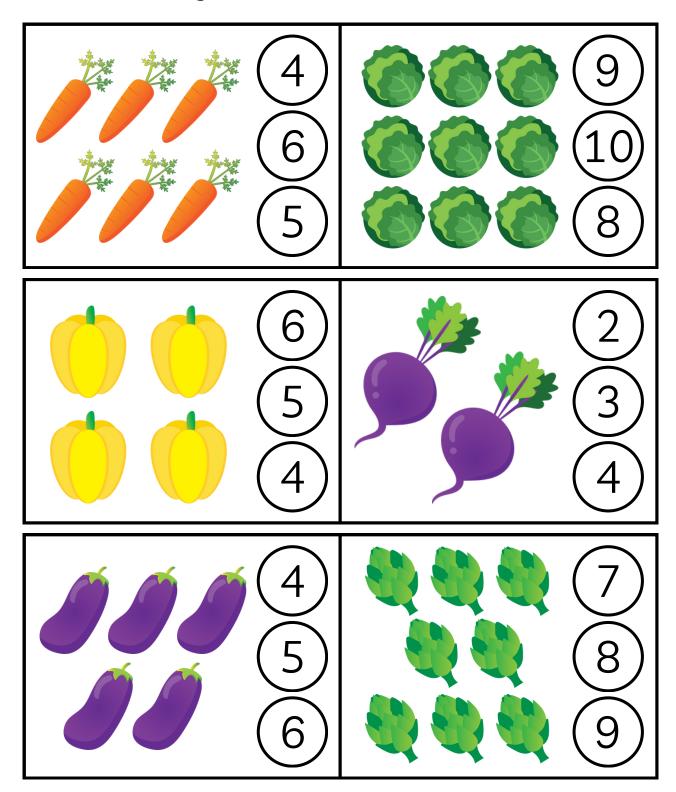

Count the vegetables and circle the correct number.

| Name    | Date |
|---------|------|
| INGITIC | Date |

Count the ladybug spots and circle the correct number.

| Name | Date |
|------|------|
|------|------|