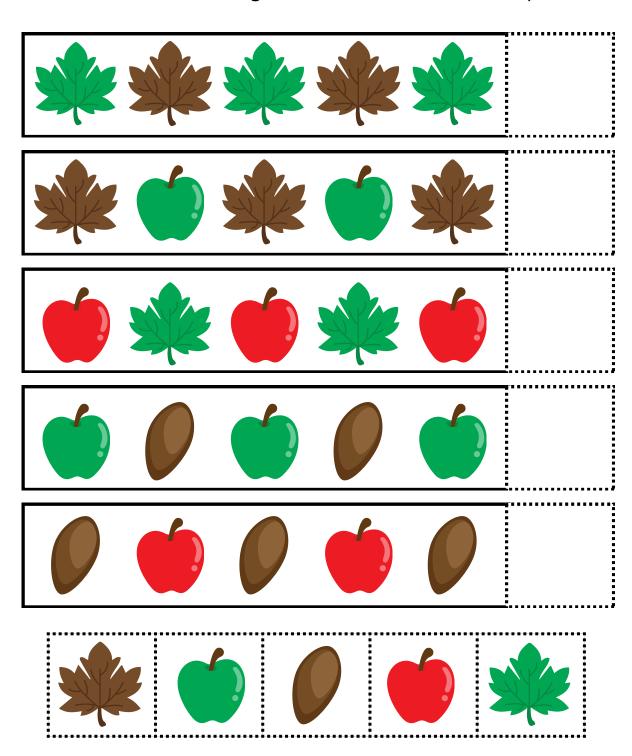

#### SPRING PATTERN

Look at the patterns below. Cut out the images at the bottom. Paste the image that comes next in each pattern.

| Name | Date |  |
|------|------|--|
|      |      |  |

| Name | Date |  |
|------|------|--|
|      |      |  |