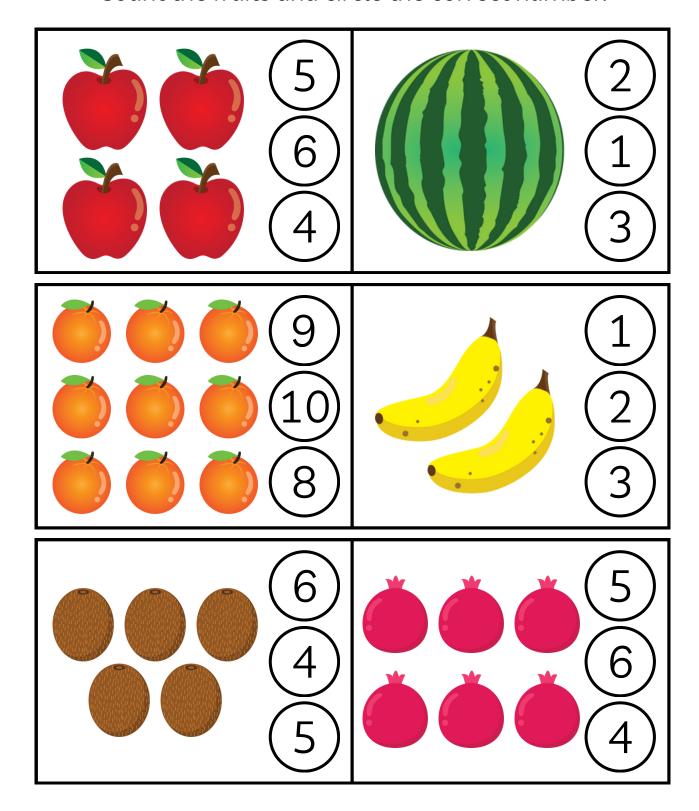

| Name    | Date |
|---------|------|
| 1 TOTAL | Date |

Find and count the following items.

| Name | Date |  |
|------|------|--|
|------|------|--|

Count the fruits and circle the correct number.

| M    | D    |
|------|------|
| Name | Date |