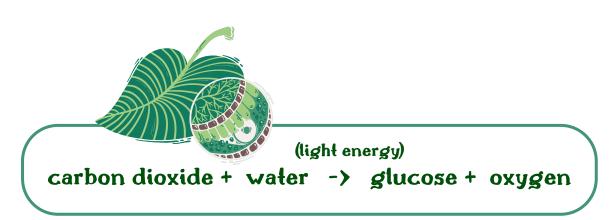

## PHOTOSYNTHESIS

Task: Complete each of the questions using the diagrams provided and additional research (if necessary).

What type of organisms can photosynthesize?

What is the main source of energy that drives the process of photosynthesis?

## WWW.ZIONEDUTECH.IN

What three 'ingredients' are required for photosynthesis to occur?

Where is the water used in photosynthesis sourced from?

In which cell organelle does photosynthesis take place?

Where is the carbon dioxide used in photosynthesis sourced from?

What molecule absorbs sunlight during photosynthesis?

How does a plant use the sugars produced through photosynthesis?

Why is photosynthesis important for all living organisms?