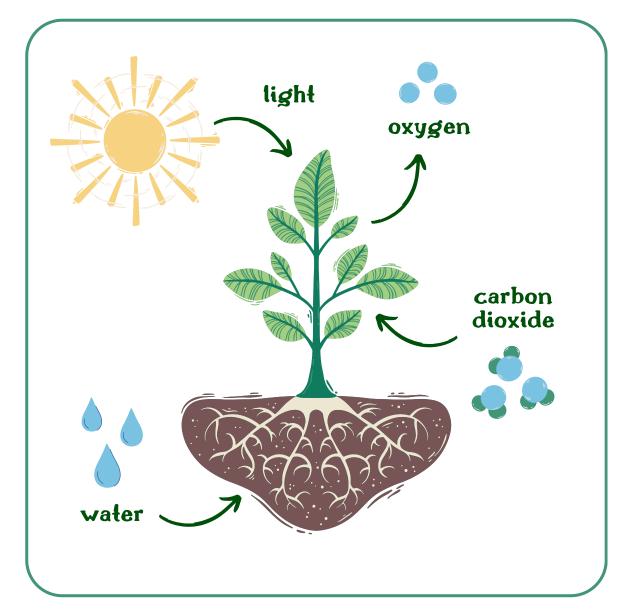

## PHOTOSYNTHESIS

Task: Complete each of the questions using the diagrams provided and additional research (if necessary).

What type of organisms can photosynthesize?

What is the main source of energy that drives the process of photosynthesis?

## WWW.ZIONEDUTECH.IN

What three 'ingredients' are required for photosynthesis to occur?

Where is the water used in photosynthesis sourced from?

In which cell organelle does photosynthesis take place?

Where is the carbon dioxide used in photosynthesis sourced from?

What molecule absorbs sunlight during photosynthesis?

How does a plant use the sugars produced through photosynthesis?

Why is photosynthesis important for all living organisms?